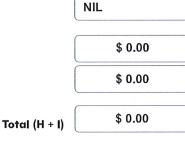

# 3. TOTAL PARTY LOANS

Complete Parts H and I on pages 11 to 12 if you have any loans to declare.

Write 'NIL' if you have NO loans to declare

Part H: Party loans exceeding \$15,000

Part I: Party loans between \$1,500 - \$15,000

\$ 155,384.00

\$ 0.00

\$ 0.00

\$ 0.00

\$ 1,066,483.08

\$ 1,221,867.08

4. I declare that to the best of my knowledge this return contains all donations and loans information required pursuant to sections 210 and 214C of the Electoral Act 1993, is an accurate record of the party donations and loans and is not false in any material particular.